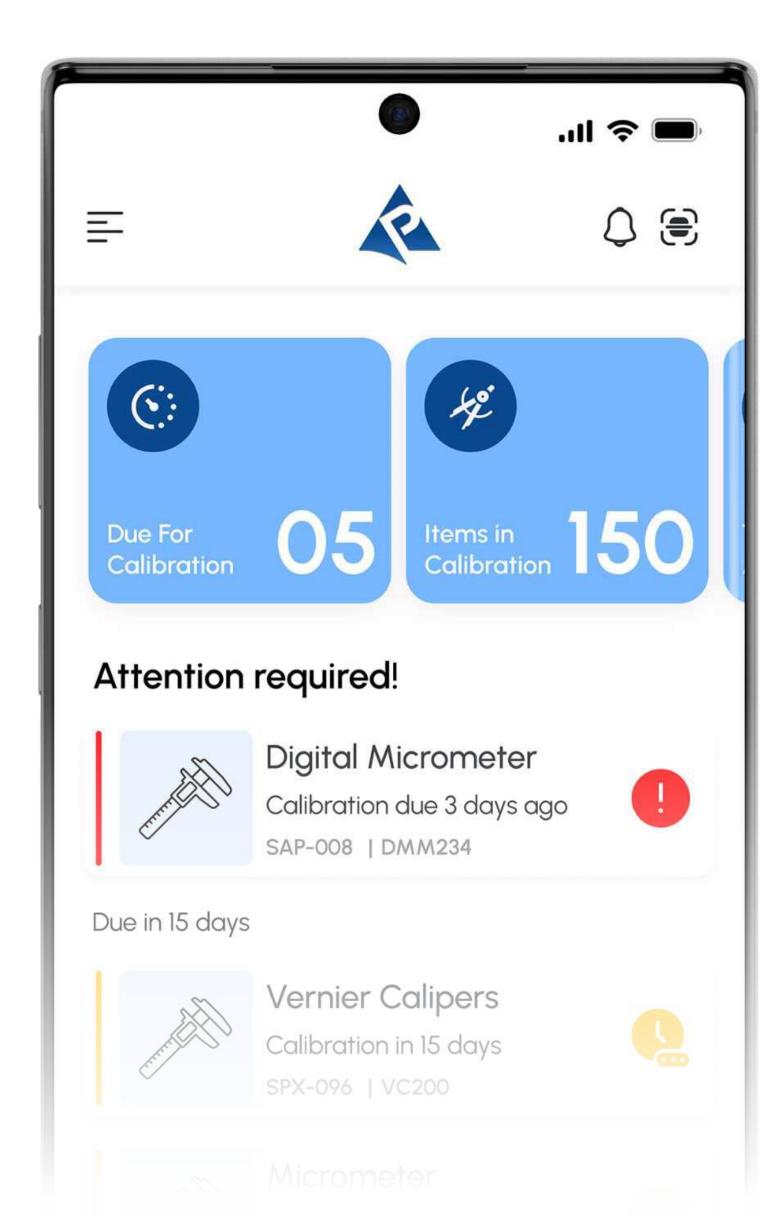

ISO Compliant Calibration Management App that gives every Maintenance and Quality team the tools and information to run production with 100% calibrated Instruments & Tools

### **QR** coded instruments

All instruments/tools will have QR coded labels to scan and collect calibration history by just a scan from the App.

#### **Alerts**

Real time alerts to help you stay updated on tool calibration dates beforehand

### Benefits

- Conduct Quality Audits without halting your Production.
- Use 100% calibrated tools in Production
- Get Instrument History with just a QR code scan
- Prepare Calibration Report for all instruments on click of a button
- No setup & installation needed. Accessible from browser & mobile App.
- Assisted support from PROTEGER Team