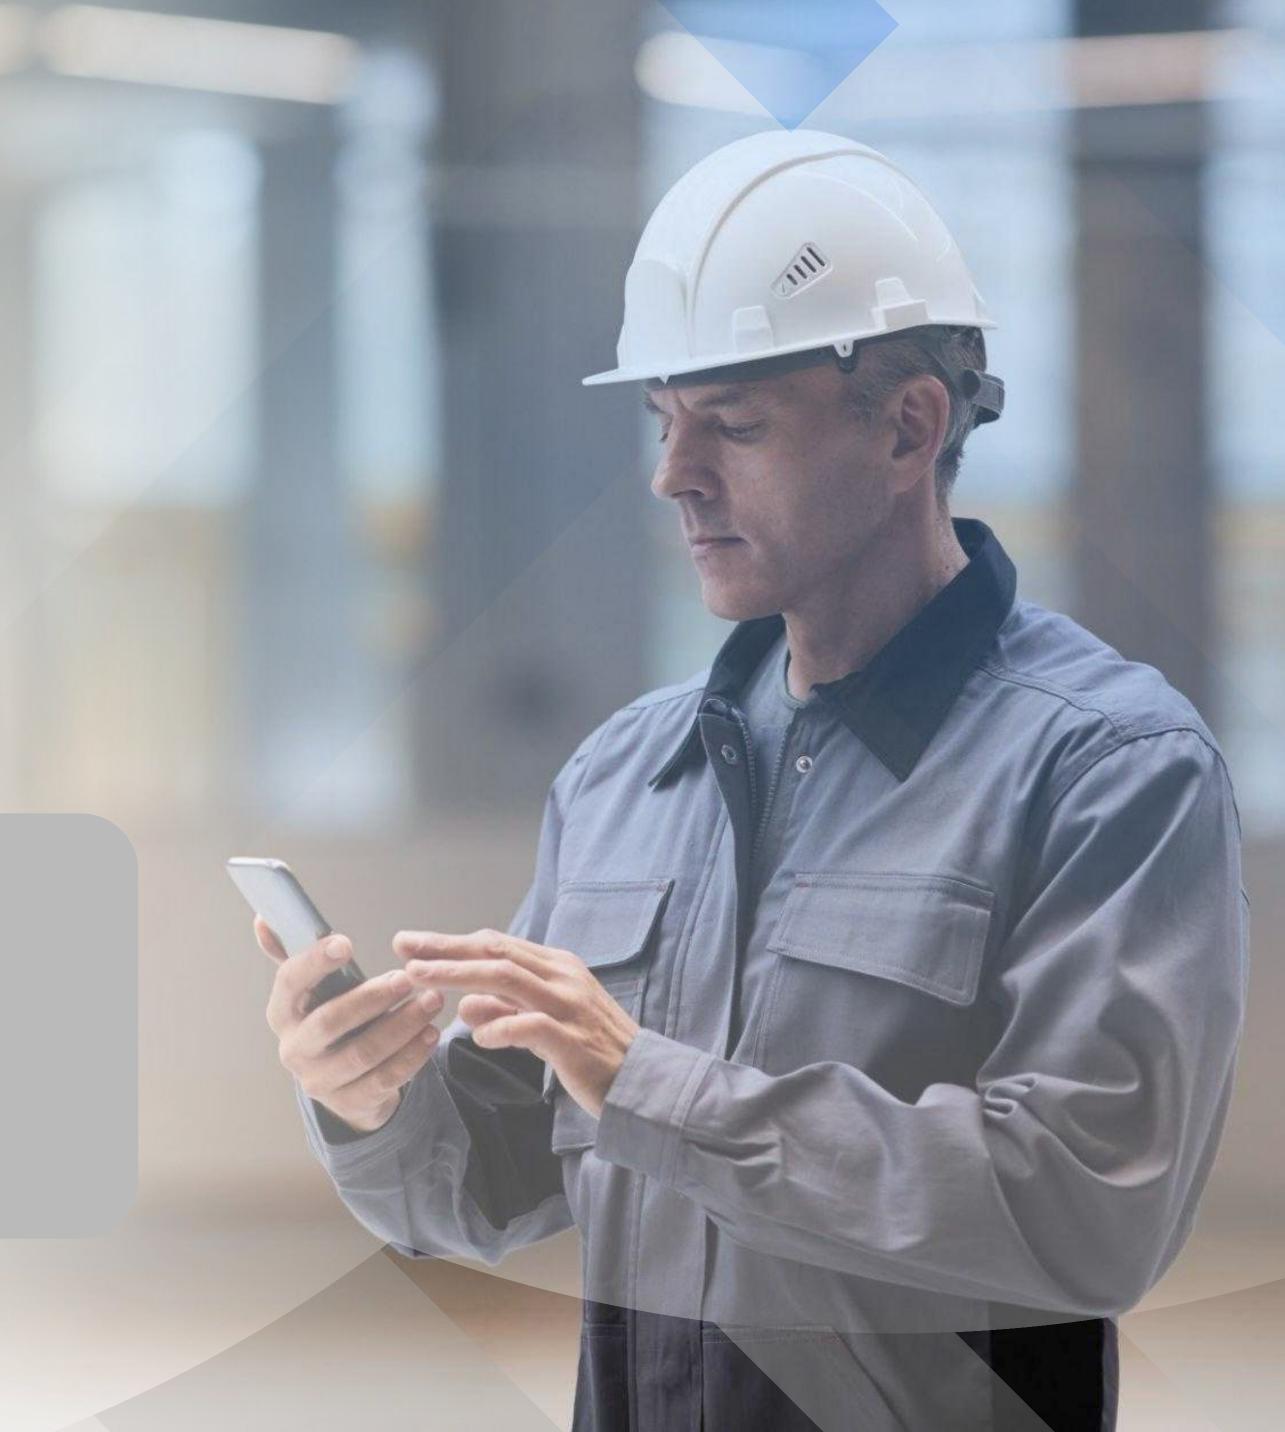

ISO Compliant Calibration Management App that gives every Maintenance and Quality team the tools and information to run production with 100% calibrated Instruments & Tools

### Easy to Use

Mobile-first, and easy to use technology to help Quality Managers to be more efficient

### **QR** coded instruments

All instruments/tools will have QR coded labels to scan and collect calibration history by just a scan from the App.